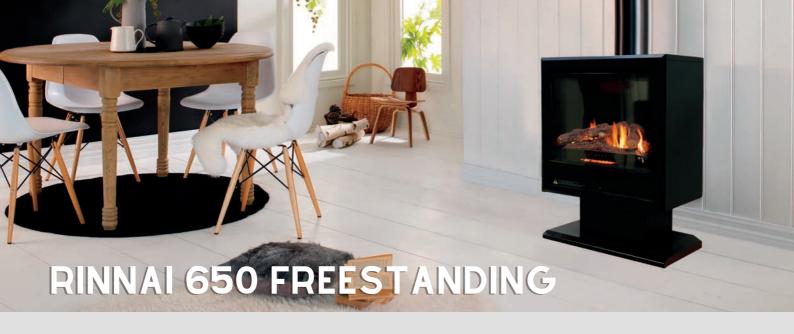

## **Learn More**

Inbuilt

Freestander

The Rinnai 650 Freestanding Gas Fire is the perfect solution to creating an ambient atmosphere. Experience the latest in design innovation, featuring Rinnai's exclusive ember bed technology.

With a flush, thin frame and wide viewing glass, these captivating Gas Fires create a beautiful look that will catch the eye of any design conscious individual. The Rinnai 650 Freestanding Gas Fire comes with an easy to use remote, with room temperature display and flame control.

#### **Features**

- · High heat output up to 5kW of warmth
- · Unique ember bed technology
- Easy to use remote, with room temperature display and flame control
- Wide viewing window with minimal frames
- Double glazed front no need for a mesh guard, enhancing visual aesthetics
- Designed for replacement, renovations or new homes
- Wi-Fi (optional)