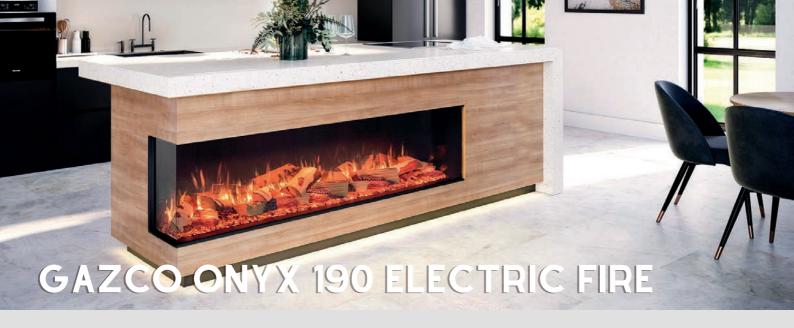

# **Learn More**

FSP600

FS700

The Onyx Range of premium electric fireplace heaters bring luxury to more spaces than ever before. The robust log set with Integrated Log Lighting coupled with advanced Chromalight® Plus LED system, full colour customisation, WIFI control and a generous 431mm glass height means this fireplace is sure to amaze with its awe-inspiring flame picture.

With no need for venting or fuel lines, the Onyx range is an apartment friendly electric fireplace that can be installed in virtually any room of the house.

#### **Features**

- 1-Sided Linear, 2-Sided Corner, or 3-Sided Bay installation
- Luxurious 431mm Glass Height
- 36+ Unique Flame Colour Combinations
- App Control on iOS and Android devices
- Up to 2kW Programmable Heating
- Realistic Glowing Ember Bed