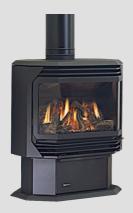

## **Learn More**

650 FS

The Regency FG39 gas log fire features the finest, most realistic flame picture available. Enjoy the exceptional view through the wide one piece glass door designed to showcase the glowing flames and embers.

The clean lines of this gas stove wraps around its extraordinary fire. This fire provides heat for large living areas but can be turned down to enjoy the fire view with less warmth. Install the FG39 and warm up your home as you lower heating bills.

#### **Features**

- Beautiful fire with glowing logs and platinum infused glowing embers
- Wrap around ceramic glass with dress guard
- Flame adjustment for maximum control
- Powerful 3-speed fan
- Electronic ignition
- · Horizontal or vertical flue option
- Operates on natural gas or propane
- Remote Control (optional)