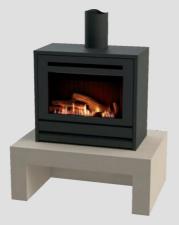

## Learn More

950

950 Stainless Steel on Black

1250 Stainless Steel on Black

The Regency Greenfire GF1500 & GF950 are contemporary, unrestricted, TV friendly fireplaces. Featuring an impressive 7.8kW (950), 10.8kW (1500) heat output, realistic flame and log set, these fires are perfect for open plan living areas.

With lower clearances for TV and artwork than ever before you can create a central focal point in your room and enjoy the flames dancing as you watch your favorite show! Flexibility in installation options with less restrictions allows this unit to be finished with combustible finishing options. Create the look you desire!

## Features

- · Wide landscape fire with driftwood log set
- · Realistic ceramic glowing ember bed
- Black enamel reflective side panels
- 3-speed fan
- Electronic ignition
- · Ceramic glass with high quality dress guard
- Remote control with timer & thermostat function
- · Direct vent room sealed technology