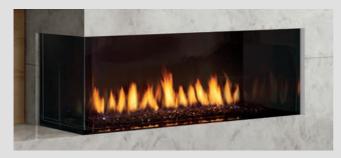

#### **Learn More**

San Francisco 40 San Francisco 60

New York 40

New York 60

Starfire Glass

Available as either a Left or Right corner unit with flexible venting options, the Chicago Corner 40 is perfect as a standalone design feature, or as a stunning accent in any room. Flexible installation, unlimited finishing options, and limitless potential is possible with the Chicago.