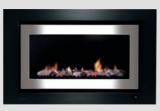

## Learn More

Chicago LE

Chicago RE

With its eye-catching design, the stunning LS 800 is sure to become the centrepiece of your home. It features Flametech, Rinnai's clever new technology that makes your fire burn more realistically than ever before. Flames emerge directly from within the logs themselves and embers glow just like the real thing alongside carefully recreated wood and stone media to achieve the perfect picture.

With a host of extra features including a Wi-Fi control as standard, you'll experience comfort and convenience during those chilly months. Settle in beside a flickering flame this winter with the Rinnai LS 800 Gas Fire.

## **Features**

- High 5 star efficiency rating
- Heat output up to 8.3 kW, perfect for open plan living and large areas
- Innovative Flametech self-burning logs
- Choose from single or double sided designs
- Safety mesh guard to give peace of mind
- · Anti-Reflective glass that eliminates reflections
- Flexible power flueing