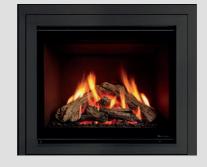

# **Fire Options**

Chicago Corner LE

Chicago Corner RE

## Learn More

Chicago LE

Chicago RE

With its eye-catching design, the stunning LS 800 is sure to become the centrepiece of your home. It features Flametech, Rinnai's clever new technology that makes your fire burn more realistically than ever before. Flames emerge directly from within the logs themselves and embers glow just like the real thing alongside carefully recreated wood and stone media to achieve the perfect picture.