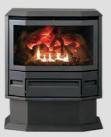

## Learn More

950

950 Stainless Steel on Black

1250 Stainless Steel on Black

The Regency Greenfire GF1500 & GF950 are contemporary, unrestricted, TV friendly fireplaces. Featuring an impressive 7.8kW (950), 10.8kW (1500) heat output, realistic flame and log set, these fires are perfect for open plan living areas.

With lower clearances for TV and artwork than ever before you can create a central focal point in your room and enjoy the flames dancing as you watch your favorite show! Flexibility in installation options with less restrictions allows this unit to be finished with combustible finishing options. Create the look you desire!