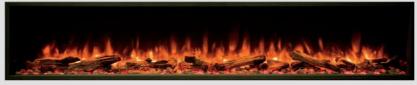

# **Learn More**

FSP600

FS700

The Onyx Range of premium electric fireplace heaters bring luxury to more spaces than ever before. The robust log set with Integrated Log Lighting coupled with advanced Chromalight® Plus LED system, full colour customisation, WIFI control and a generous 431mm glass height means this fireplace is sure to amaze with its awe-inspiring flame picture.

With no need for venting or fuel lines, the Onyx range is an apartment friendly electric fireplace that can be installed in virtually any room of the house.

## Media

Birch Logs

#### **Features**

- 1-Sided Linear, 2-Sided Corner, or 3-Sided Bay installation
- Luxurious 431mm Glass Height
- 36+ Unique Flame Colour Combinations
- App Control on iOS and Android devices
- Up to 2kW Programmable Heating
- Realistic Glowing Ember Bed