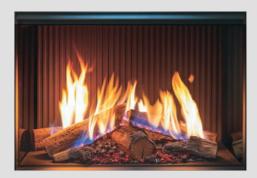

The Regency City Series of modern gas fireplaces offer unmatched design flexibility, quality, and modern styling. These stunning fireplaces create a unique focal point in your home and provide the calming ambiance of a large fire with just the push of a button.

Regency's City Series can accommodate any finishing materials right to the edge of the fireplace (including wood and wallpaper) – giving you material and design flexibility with modern, clean lines.

#### **Features**

- Use any finishing material right to the edge of the fireplace
- Interior lights are standard light up the firebox, even when the fireplace is off
- Programmable remote control
- · Direct vent room sealed technology
- Electronic ignition
- · Horizontal or vertical flue option