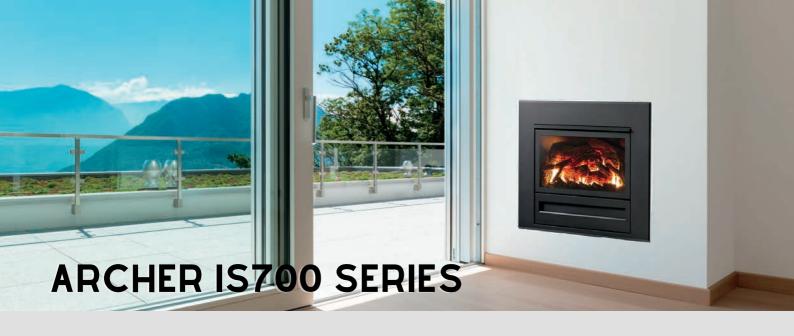

## Learn More

IS1200

IS1500

The Archer IS700 Series incorporate all the unique Archer features such as P.V.C. Fluing, Zero Clearance installation and automatic Humidification, which are all a direct Benefit derived from Archer's revolutionary Heat-exchange system, which delivers High Efficiency and High Heat output.

The IS700 Flat front insert models has a 92% combustion efficiency and has a 5.7 star energy rating. The Archer IS700 has achieved the ultimate in efficiency and high heat output to give you the most superior product available on the market today to heat your home.

## **Features**

- Variable Heat Setting
- Automatic Fan Speed Setting linked to each heat setting.
- Remote Control (optional)
- Powered flue Technology.
- Automatic ignition
- Automatic Humidifier
- · Easy Installation