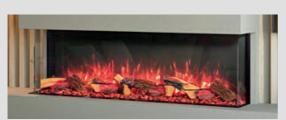

# **Learn More**

FSP600

FS700

The Onyx Range of premium electric fireplace heaters bring luxury to more spaces than ever before. The robust log set with Integrated Log Lighting coupled with advanced Chromalight® Plus LED system, full colour customisation, WIFI control and a generous 431mm glass height means this fireplace is sure to amaze with its awe-inspiring flame picture.

With no need for venting or fuel lines, the Onyx range is an apartment friendly electric fireplace that can be installed in virtually any room of the house.

#### **Features**

- 1-Sided Linear, 2-Sided Corner, or 3-Sided Bay installation
- Luxurious 431mm Glass Height
- 36+ Unique Flame Colour Combinations
- App Control on iOS and Android devices
- Up to 2kW Programmable Heating
- Realistic Glowing Ember Bed