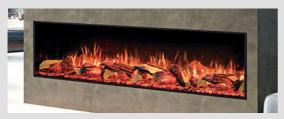

## **Learn More**

2 Sided (Left or Right Side)

Undulating flame visuals, dancing seemingly impossibly amongst a deep bed of realistic logs or shining crystals, make the eReflex one of the most captivating electric fires ever created.

But the eReflex doesn't just deliver mesmerising effects and a fireside glow. Designed with the very latest LED technologies and offering a choice of stunning fuel beds, this innovative electric fire range lets you decide on the perfect ambience to suit your mood - with only your imagination to hold you back.

#### Features

- 2kW electric heater with blower
- Chromalight LED system
- 3 flame colour options
- Sparkling fuel bed lighting with 13 vibrant colours
- 6 levels of brightness for flames and fuel bed
- Flames can be enjoyed with or without heat
- Choice of fuel effects that can be mixed and matched; including logs, grey & clear pebbles, and crystal ice-effect