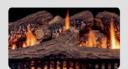

# **Media Options**

Black Coal Crushed Glass

Tan Volcanic Basalt Stones

Black Reflective Glass

Driftwood Log Set

Starfire Glass

Birch Log Set (60 Models Only)

Copper Glass

Slate/Grey Volcanic Basalt Stones

## **Media Options**

Black Coal Crushed

Tan Volcanic Basalt Stones

Black Reflective Glass

Driftwood Log Set

Copper Glass

Slate/Grey Volcanic Basalt Stones