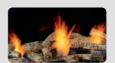

#### **Learn More**

San Francisco 40 San Francisco 60

New York 40

New York 60

Starfire Glass

Available as either a Left or Right corner unit with flexible venting options, the Chicago Corner 40 is perfect as a standalone design feature, or as a stunning accent in any room. Flexible installation, unlimited finishing options, and limitless potential is possible with the Chicago.