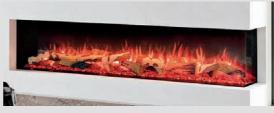

## **Learn More**

2 Sided (Left or Right Side)

Undulating flame visuals, dancing seemingly impossibly amongst a deep bed of realistic logs or shining crystals, make the eReflex one of the most captivating electric fires ever created.

But the eReflex doesn't just deliver mesmerising effects and a fireside glow. Designed with the very latest LED technologies and offering a choice of stunning fuel beds, this innovative electric fire range lets you decide on the perfect ambience to suit your mood - with only your imagination to hold you back.

#### Features

- 2kW electric heater with blower
- Chromalight LED system
- 3 flame colour options
- Sparkling fuel bed lighting with 13 vibrant colours
- 6 levels of brightness for flames and fuel bed
- Flames can be enjoyed with or without heat
- Choice of fuel effects that can be mixed and matched; including logs, grey & clear pebbles, and crystal ice-effect