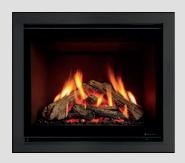

## **Fire Options**

New York 40

New York 60

San Francisco 40

San Francisco 60

#### **Learn More**

San Francisco 40 San Francisco 60

New York 40

New York 60

Starfire Glass

Available as either a Left or Right corner unit with flexible venting options, the Chicago Corner 40 is perfect as a standalone design feature, or as a stunning accent in any room. Flexible installation, unlimited finishing options, and limitless potential is possible with the Chicago.