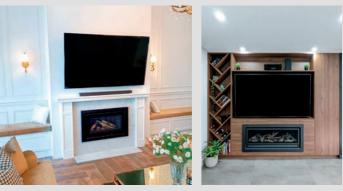

nge is mirrored in this dramatic outdoor fireplace.

This fireplace delivers beautiful wide angle flames amplified by a reflective stainless steel body with the choice of ceramic garden stones, reflective crystals or logs. Quality, style and durable outdoor function make this fireplace a perfect outdoor option.

#### **Features**

- Stainless Steel Burner, designed specifically for use outdoors
- Packaged framing kit available, no measuring, and no cutting!
- Electronic Ignition
- Battery operated, saving thousands of dollars in electrical wiring
- Operates on natural gas or LPG

# **Media Options**



Black Reflective Glass



Starfire Glass



Copper Glass



Driftwood Log Set



Garden Stones

## **Trim Options**



Stainless Steel

## **Learn More**

HZO42







# **OUR WORK**









# **VISIT OUR SHOWROOM**

21/12A Loyalty Road, North Rocks NSW 2151



First Driveway After Elm Place

**Building or renovating?** Bring in your plans & we will sit down and go through all the options that will work for you

# **Opening Hours:**

Monday - Friday: 8am-4pm Saturday: 8am-1pm All other times: By appointment

Follow us to see more of our work





Call us on **8839 3200**Contact us on **enquiries@homegas.com.au**