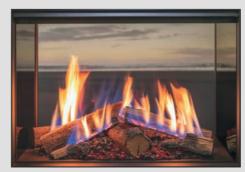

#### **Learn More**

San Francisco 40 San Francisco 60

New York 40

New York 60

Starfire Glass

Available as either a Left or Right corner unit with flexible venting options, the Chicago Corner 40 is perfect as a standalone design feature, or as a stunning accent in any room. Flexible installation, unlimited finishing options, and limitless potential is possible with the Chicago.