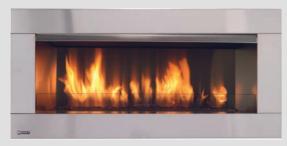

The Regency City Series of modern gas fireplaces offer unmatched design flexibility, quality, and modern styling. These stunning fireplaces create a unique focal point in your home and provide the calming ambiance of a large fire with just the push of a button.

Regency's City Series can accommodate any finishing materials right to the edge of the fireplace (including wood and wallpaper) – giving you material and design flexibility with modern, clean lines.

#### **Features**

- Use any finishing material right to the edge of the fireplace
- Interior lights are standard light up the firebox, even when the fireplace is off
- Programmable remote control
- · Direct vent room sealed technology
- Electronic ignition
- · Horizontal or vertical flue option