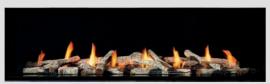

## Learn More

LS800

The LS Series is perfect for large living spaces but scale isn't all it offers. With wood logs created to precisely match natural driftwood, this is nothing short of a beautiful looking fireplace. Add to that its single or double-sided options, you have a fire that's a shining example of the wow factor.

Also with a double-sided option, the LS Series offers twice the ambience and cosy warmth via its highly realistic-looking flame height. Its generous one metre width also gives it plenty of presence, as well as plenty of heat to warm your home.