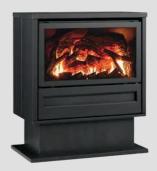

## Learn More

Chicago LE

Chicago RE

With its eye-catching design, the stunning LS 800 is sure to become the centrepiece of your home. It features Flametech, Rinnai's clever new technology that makes your fire burn more realistically than ever before. Flames emerge directly from within the logs themselves and embers glow just like the real thing alongside carefully recreated wood and stone media to achieve the perfect picture.

With a host of extra features including a Wi-Fi control as standard, you'll experience comfort and convenience during those chilly months. Settle in beside a flickering flame this winter with the Rinnai LS 800 Gas Fire.

## **Features**

- High 5 star efficiency rating
- Heat output up to 8.3 kW, perfect for open plan living and large areas
- Innovative Flametech self-burning logs
- Choose from single or double sided designs
- Safety mesh guard to give peace of mind
- · Anti-Reflective glass that eliminates reflections
- Flexible power flueing