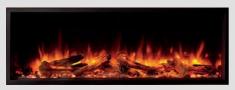

## **Learn More**

2 Sided (Left or Right Side)

Undulating flame visuals, dancing seemingly impossibly amongst a deep bed of realistic logs or shining crystals, make the eReflex one of the most captivating electric fires ever created.

But the eReflex doesn't just deliver mesmerising effects and a fireside glow. Designed with the very latest LED technologies and offering a choice of stunning fuel beds, this innovative electric fire range lets you decide on the perfect ambience to suit your mood - with only your imagination to hold you back.

#### Features

- 2kW electric heater with blower
- Chromalight LED system
- 3 flame colour options
- Sparkling fuel bed lighting with 13 vibrant colours
- 6 levels of brightness for flames and fuel bed
- Flames can be enjoyed with or without heat
- Choice of fuel effects that can be mixed and matched; including logs, grey & clear pebbles, and crystal ice-effect

# Media - comes standard with all media

Logs & Stones

Crystals