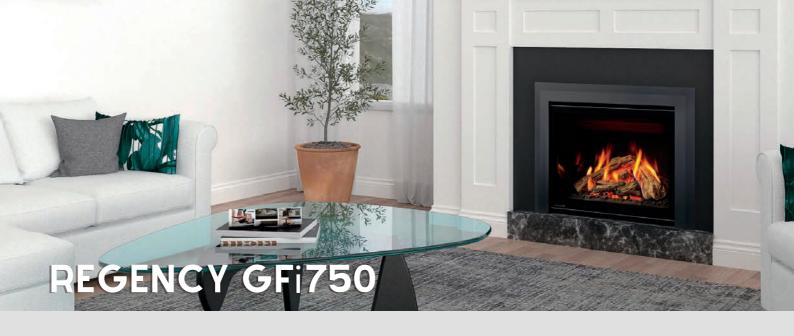

# **Learn More**

650

Add a unique touch to your home. Make your home a place you love, not just a place where you live.

Regency newest model means that you can get exactly what you want, whether you have a chimney or not. Our all-new patent-pending infusion burner technology creates a burning log look so realistic your guests will have a hard time telling whether it's wood or gas!

## **Features**

- Innovative, patent-pending infusion burner with Australian Hardwood logs
- Dual glass safety barrier for a clear uninterrupted view of the fire
- Remote control with timer & thermostat function
- 6-speed fan to efficiently warm the room to desired temperature
- · Optional reflective panels

## **Learn More**

GFi750