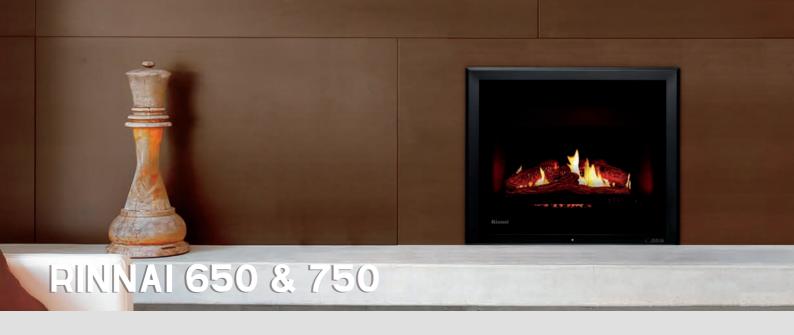

## Learn More

IS700

The Rinnai 650 & 750 Gas Fires are the perfect solution to creating an ambient atmosphere. Experience the latest in design innovation, featuring Rinnai's exclusive ember bed technology.

Designed specifically to suit existing fireplaces with narrow dimensions, the 650 & 750 Gas Fires are ideal for smaller spaces.

All Rinnai 650 & 750 Gas Fires come with an easy to use remote, with room temperature display and flame control.

#### **Features**

- •High heat output up to 6kW of warmth
- Unique ember bed technology
- Easy to use remote, with room temperature display and flame control
- Double glazed front no need for a mesh guard, enhancing visual aesthetics
- Designed for replacement, renovations or new homes
- Wi-Fi (optional)