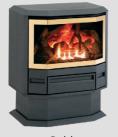

# **Learn More**

LS1000

LS1500

The 950 & 1250 Gas Fires create a bold statement but flick off the light in the room and romantic dancing flames come alive. More than just a design feature both the 950 & 1250 Gas Fires come equipped with high-performing heat exchanger technology, rapid warm time & easy-to-use remote.

The combination of modern fascia designs and burn media options provide you with the ultimate flexibility to create a space that is truly your own. With optional side reflectors, the Rinnai 1250 also delivers an enhanced flame effect by creating depth for a more ambient surrounding.

### **Features**

- 5.5 star energy rating
- Powerful heating performance over 8kW (950)
  & 8.4kW (1250)
- Safety mesh guard to provide peace of mind and eliminate reflections
- Easy to use remote, with room temperature display and flame control
- Flexible flueing options
- · Wi-Fi (optional)