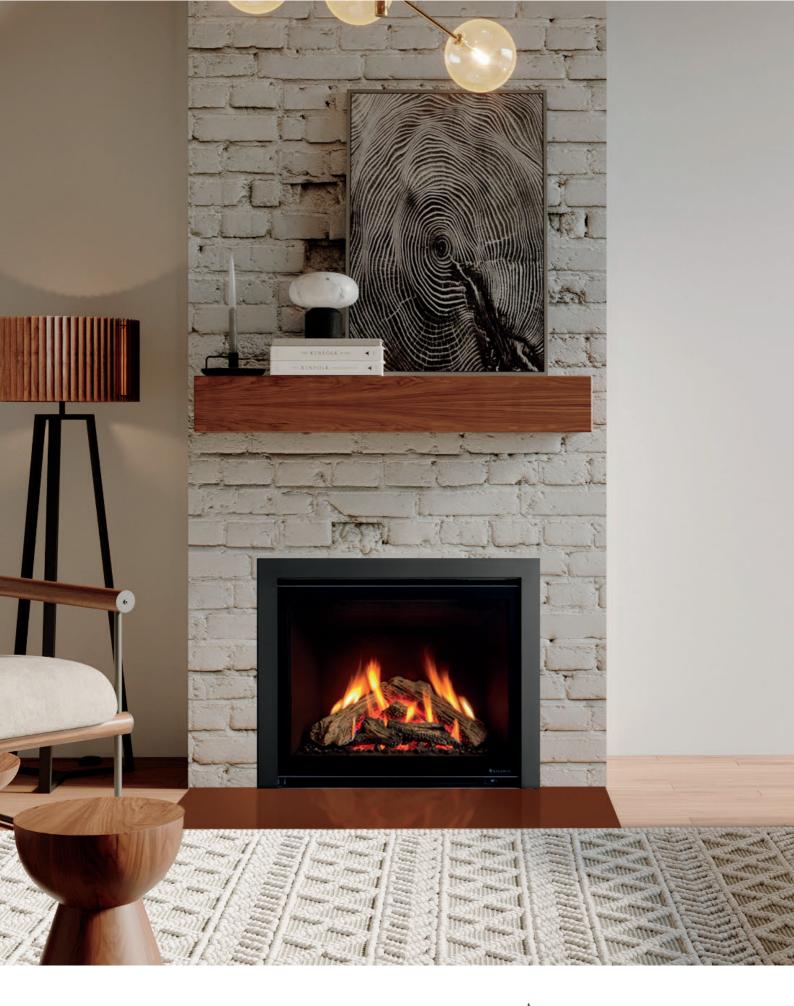

The Regency City Series of modern gas fireplaces offer unmatched design flexibility, quality, and modern styling. These stunning fireplaces create a unique focal point in your home and provide the calming ambiance of a large fire with just the push of a button.

Regency's City Series can accommodate any finishing materials right to the edge of the fireplace (including wood and wallpaper) – giving you material and design flexibility with modern, clean lines.

#### **Features**

- Use any finishing material right to the edge of the fireplace
- Interior lights are standard light up the firebox, even when the fireplace is off
- Programmable remote control
- · Direct vent room sealed technology
- Electronic ignition
- · Horizontal or vertical flue option