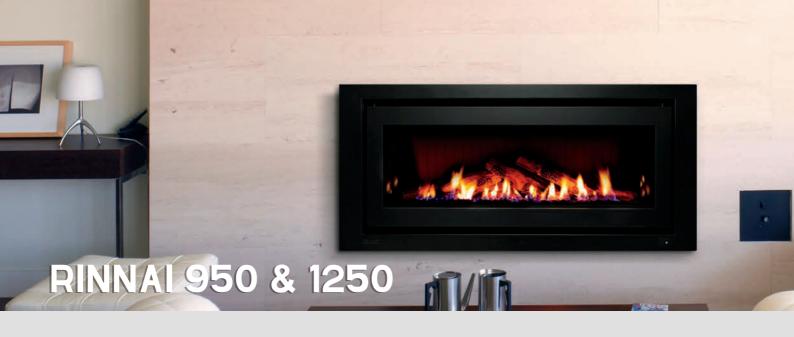

# **Learn More**

LS1000

LS1500

The 950 & 1250 Gas Fires create a bold statement but flick off the light in the room and romantic dancing flames come alive. More than just a design feature both the 950 & 1250 Gas Fires come equipped with high-performing heat exchanger technology, rapid warm time & easy-to-use remote.

The combination of modern fascia designs and burn media options provide you with the ultimate flexibility to create a space that is truly your own. With optional side reflectors, the Rinnai 1250 also delivers an enhanced flame effect by creating depth for a more ambient surrounding.