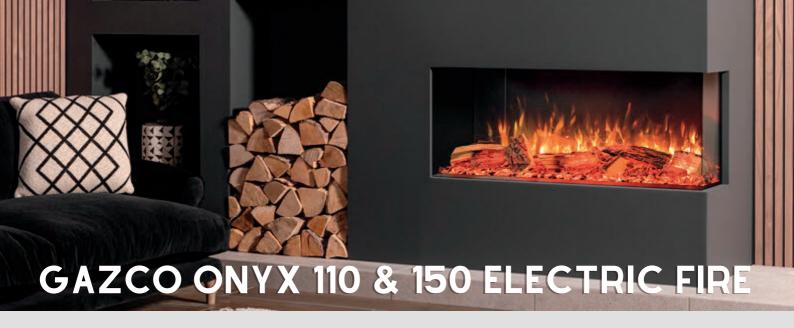

# **Learn More**

FSP600

FS700

The Onyx Range of premium electric fireplace heaters bring luxury to more spaces than ever before. The robust log set with Integrated Log Lighting coupled with advanced Chromalight® Plus LED system, full colour customisation, WIFI control and a generous 431mm glass height means this fireplace is sure to amaze with its awe-inspiring flame picture.

With no need for venting or fuel lines, the Onyx range is an apartment friendly electric fireplace that can be installed in virtually any room of the house.