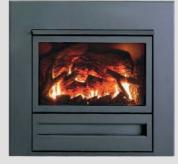

The Regency City Series of modern gas fireplaces offer unmatched design flexibility, quality, and modern styling. These stunning fireplaces create a unique focal point in your home and provide the calming ambiance of a large fire with just the push of a button.

Regency's City Series can accommodate any finishing materials right to the edge of the fireplace (including wood and wallpaper) – giving you material and design flexibility with modern, clean lines.

#### **Features**

- Use any finishing material right to the edge of the fireplace
- Interior lights are standard light up the firebox, even when the fireplace is off
- Programmable remote control
- · Direct vent room sealed technology
- Electronic ignition
- · Horizontal or vertical flue option