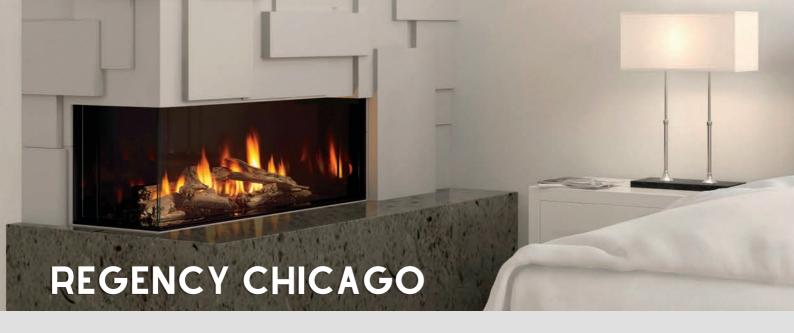

#### **Learn More**

San Francisco 40 San Francisco 60

New York 40

New York 60

Starfire Glass

Available as either a Left or Right corner unit with flexible venting options, the Chicago Corner 40 is perfect as a standalone design feature, or as a stunning accent in any room. Flexible installation, unlimited finishing options, and limitless potential is possible with the Chicago.