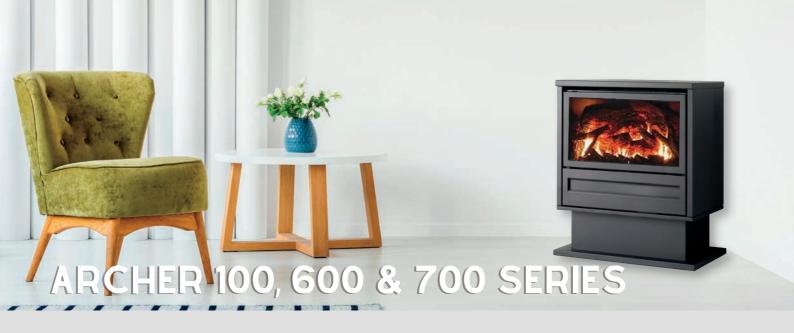

## Learn More

IS1200

IS1500

The Archer IS700 Series incorporate all the unique Archer features such as P.V.C. Fluing, Zero Clearance installation and automatic Humidification, which are all a direct Benefit derived from Archer's revolutionary Heat-exchange system, which delivers High Efficiency and High Heat output.