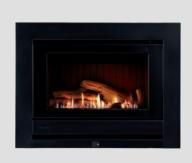

The Regency City Series of modern gas fireplaces offer unmatched design flexibility, quality, and modern styling. These stunning fireplaces create a unique focal point in your home and provide the calming ambiance of a large fire with just the push of a button.

Regency's City Series can accommodate any finishing materials right to the edge of the fireplace (including wood and wallpaper) – giving you material and design flexibility with modern, clean lines.

#### **Features**

- Use any finishing material right to the edge of the fireplace
- Interior lights are standard light up the firebox, even when the fireplace is off
- Programmable remote control
- · Direct vent room sealed technology
- Electronic ignition
- · Horizontal or vertical flue option