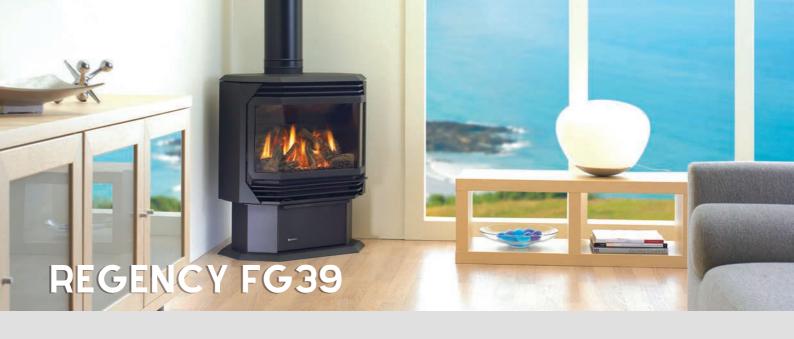

## **Learn More**

650 FS

The Regency FG39 gas log fire features the finest, most realistic flame picture available. Enjoy the exceptional view through the wide one piece glass door designed to showcase the glowing flames and embers.

The clean lines of this gas stove wraps around its extraordinary fire. This fire provides heat for large living areas but can be turned down to enjoy the fire view with less warmth. Install the FG39 and warm up your home as you lower heating bills.

#### **Features**

- Beautiful fire with glowing logs and platinum infused glowing embers
- Wrap around ceramic glass with dress guard
- Flame adjustment for maximum control
- Powerful 3-speed fan
- Electronic ignition
- · Horizontal or vertical flue option
- Operates on natural gas or propane
- Remote Control (optional)