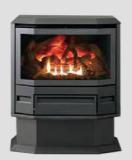

The Regency City Series of modern gas fireplaces offer unmatched design flexibility, quality, and modern styling. These stunning fireplaces create a unique focal point in your home and provide the calming ambiance of a large fire with just the push of a button.

Regency's City Series can accommodate any finishing materials right to the edge of the fireplace (including wood and wallpaper) – giving you material and design flexibility with modern, clean lines.

#### **Features**

- Use any finishing material right to the edge of the fireplace
- Interior lights are standard light up the firebox, even when the fireplace is off
- Programmable remote control
- · Direct vent room sealed technology
- Electronic ignition
- · Horizontal or vertical flue option