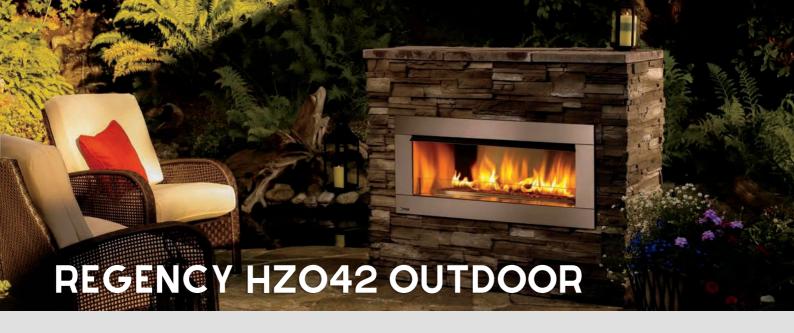

# **Learn More**

105

135

Create an outdoor space you can use all year round with the Regency HZO42 outdoor gas fireplace. All of the sophisticated, contemporary styling and quality workmanship of the Regency gas fire range is mirrored in this dramatic outdoor fireplace.

This fireplace delivers beautiful wide angle flames amplified by a reflective stainless steel body with the choice of ceramic garden stones, reflective crystals or logs. Quality, style and durable outdoor function make this fireplace a perfect outdoor option.

#### **Features**

- Stainless Steel Burner, designed specifically for use outdoors
- Packaged framing kit available, no measuring, and no cutting!
- Electronic Ignition
- Battery operated, saving thousands of dollars in electrical wiring
- Operates on natural gas or LPG