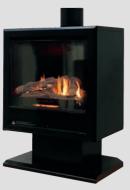

## **Learn More**

650 FS

The Regency FG39 gas log fire features the finest, most realistic flame picture available. Enjoy the exceptional view through the wide one piece glass door designed to showcase the glowing flames and embers.

The clean lines of this gas stove wraps around its extraordinary fire. This fire provides heat for large living areas but can be turned down to enjoy the fire view with less warmth. Install the FG39 and warm up your home as you lower heating bills.

#### **Features**

- Beautiful fire with glowing logs and platinum infused glowing embers
- Wrap around ceramic glass with dress guard
- Flame adjustment for maximum control
- Powerful 3-speed fan
- Electronic ignition
- · Horizontal or vertical flue option
- Operates on natural gas or propane
- Remote Control (optional)