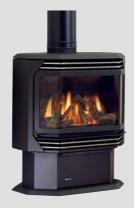

#### **Learn More**

GF950L

GF1500L

GF1500LST

The new Archer Linear Series Model IS1500 & IS1200 incorporate all the unique Archer features such as P.V.C. Fluing, Zero Clearance installation and automatic Humidification, which are all a direct Benefit derived from Archer's revolutionary Heat-exchange system, which delivers High Efficiency and High Heat output.

The new Linear Series has all the Hallmarks of a traditional Archer Gas Log Fire with a superb modern Linear Look. (Beauty - Efficiency - Heat) Featuring 5 variable Flame and Heat settings controlled by remote control with automatic variable Speed Fan.

#### **Features**

- 5 Variable Heat Settings
- Automatic Fan Speed Setting linked to each heat setting.
- Remote Control
- · Powered flue Technology.
- · Automatic ignition
- Automatic Humidifier
- Easy Installation
- Zero clearance installation