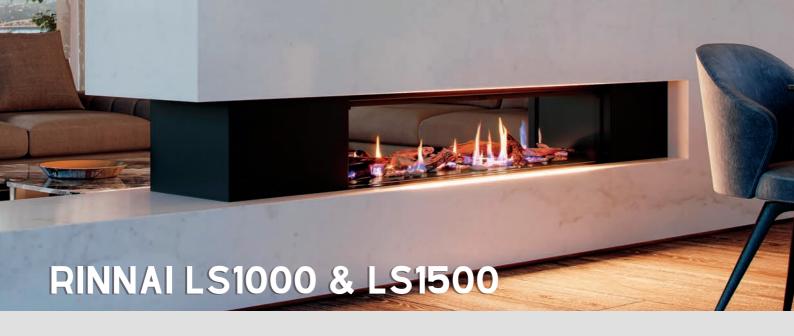

## Learn More

LS800

The LS Series is perfect for large living spaces but scale isn't all it offers. With wood logs created to precisely match natural driftwood, this is nothing short of a beautiful looking fireplace. Add to that its single or double-sided options, you have a fire that's a shining example of the wow factor.

Also with a double-sided option, the LS Series offers twice the ambience and cosy warmth via its highly realistic-looking flame height. Its generous one metre width also gives it plenty of presence, as well as plenty of heat to warm your home.

#### **Features**

- High 5 star efficiency rating
- High heat output, perfect for open plan living and large areas
- · Highly realistic log set and burn media
- Elegant frameless design
- Wi-Fi Control
- · Anti-Reflective glass that eliminate reflections
- Flexible power flueing

# **Fire Options**

LS1000 Single Sided

LS1500 Single Sided

LS1000 Double Sided

LS1500 Double Sided

# **Learn More**

LS1000

LS1500

The 950 & 1250 Gas Fires create a bold statement but flick off the light in the room and romantic dancing flames come alive. More than just a design feature both the 950 & 1250 Gas Fires come equipped with high-performing heat exchanger technology, rapid warm time & easy-to-use remote.