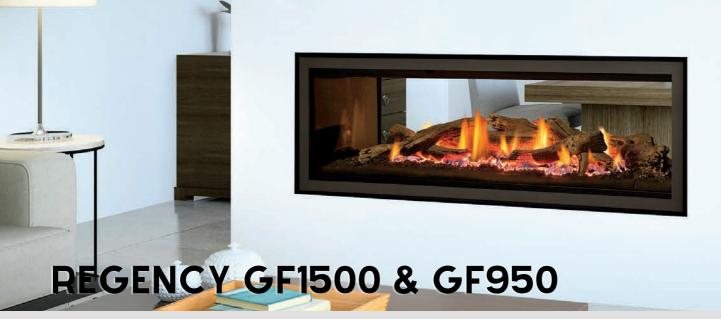

## Learn More

950

950 Stainless Steel on Black

1250 Stainless Steel on Black

The Regency Greenfire GF1500 & GF950 are contemporary, unrestricted, TV friendly fireplaces. Featuring an impressive 7.8kW (950), 10.8kW (1500) heat output, realistic flame and log set, these fires are perfect for open plan living areas.

With lower clearances for TV and artwork than ever before you can create a central focal point in your room and enjoy the flames dancing as you watch your favorite show! Flexibility in installation options with less restrictions allows this unit to be finished with combustible finishing options. Create the look you desire!

## Features

- · Wide landscape fire with driftwood log set
- · Realistic ceramic glowing ember bed
- Black enamel reflective side panels
- 3-speed fan
- Electronic ignition
- · Ceramic glass with high quality dress guard
- Remote control with timer & thermostat function
- · Direct vent room sealed technology