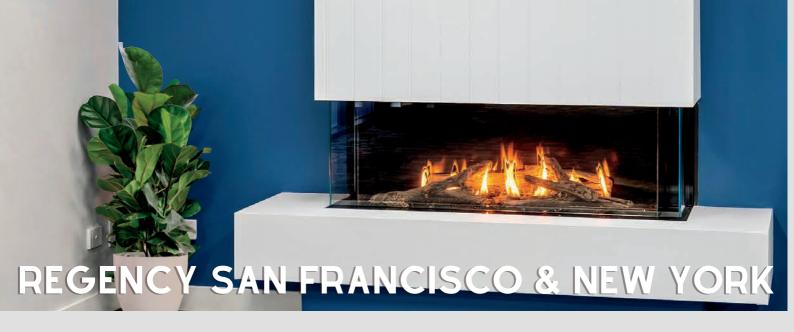

## **Fire Options**

New York 40

New York 60

San Francisco 40

San Francisco 60

#### **Learn More**

San Francisco 40 San Francisco 60

New York 40

New York 60

Starfire Glass

Available as either a Left or Right corner unit with flexible venting options, the Chicago Corner 40 is perfect as a standalone design feature, or as a stunning accent in any room. Flexible installation, unlimited finishing options, and limitless potential is possible with the Chicago.