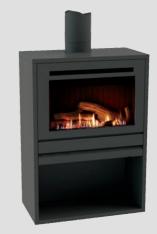

## Learn More

IS700

The Rinnai 650 & 750 Gas Fires are the perfect solution to creating an ambient atmosphere. Experience the latest in design innovation, featuring Rinnai's exclusive ember bed technology.

Designed specifically to suit existing fireplaces with narrow dimensions, the 650 & 750 Gas Fires are ideal for smaller spaces.

All Rinnai 650 & 750 Gas Fires come with an easy to use remote, with room temperature display and flame control.

With a flush, thin frame and wide viewing glass, these captivating Gas Fires create a beautiful look that will catch the eye of any design conscious individual. The Rinnai 650 Freestanding Gas Fire comes with an easy to use remote, with room temperature display and flame control.