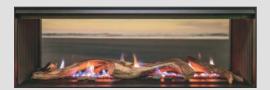

#### **Learn More**

San Francisco 40 San Francisco 60

New York 40

New York 60

Starfire Glass

Available as either a Left or Right corner unit with flexible venting options, the Chicago Corner 40 is perfect as a standalone design feature, or as a stunning accent in any room. Flexible installation, unlimited finishing options, and limitless potential is possible with the Chicago.