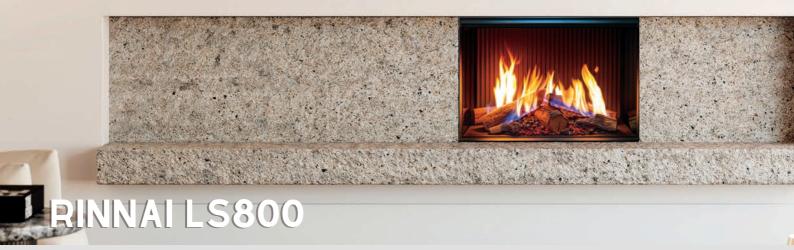

## Learn More

Chicago LE

Chicago RE

With its eye-catching design, the stunning LS 800 is sure to become the centrepiece of your home. It features Flametech, Rinnai's clever new technology that makes your fire burn more realistically than ever before. Flames emerge directly from within the logs themselves and embers glow just like the real thing alongside carefully recreated wood and stone media to achieve the perfect picture.

With a host of extra features including a Wi-Fi control as standard, you'll experience comfort and convenience during those chilly months. Settle in beside a flickering flame this winter with the Rinnai LS 800 Gas Fire.

## **Features**

- High 5 star efficiency rating
- Heat output up to 8.3 kW, perfect for open plan living and large areas
- Innovative Flametech self-burning logs
- Choose from single or double sided designs
- Safety mesh guard to give peace of mind
- · Anti-Reflective glass that eliminates reflections
- Flexible power flueing