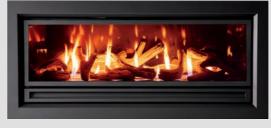

## Learn More

Chicago LE

Chicago RE

With its eye-catching design, the stunning LS 800 is sure to become the centrepiece of your home. It features Flametech, Rinnai's clever new technology that makes your fire burn more realistically than ever before. Flames emerge directly from within the logs themselves and embers glow just like the real thing alongside carefully recreated wood and stone media to achieve the perfect picture.

With a host of extra features including a Wi-Fi control as standard, you'll experience comfort and convenience during those chilly months. Settle in beside a flickering flame this winter with the Rinnai LS 800 Gas Fire.

## **Features**

- High 5 star efficiency rating
- Heat output up to 8.3 kW, perfect for open plan living and large areas
- Innovative Flametech self-burning logs
- Choose from single or double sided designs
- Safety mesh guard to give peace of mind
- · Anti-Reflective glass that eliminates reflections
- Flexible power flueing