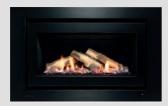

The Regency City Series of modern gas fireplaces offer unmatched design flexibility, quality, and modern styling. These stunning fireplaces create a unique focal point in your home and provide the calming ambiance of a large fire with just the push of a button.

Regency's City Series can accommodate any finishing materials right to the edge of the fireplace (including wood and wallpaper) – giving you material and design flexibility with modern, clean lines.

#### **Features**

- Use any finishing material right to the edge of the fireplace
- Interior lights are standard light up the firebox, even when the fireplace is off
- Programmable remote control
- · Direct vent room sealed technology
- Electronic ignition
- · Horizontal or vertical flue option