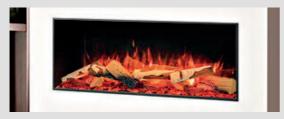

## Learn More

The Onyx Range of premium electric fireplace heaters bring luxury to more spaces than ever before. The robust log set with Integrated Log Lighting coupled with advanced Chromalight® Plus LED system, full colour customisation, WIFI control and a generous 431mm glass height means this fireplace is sure to amaze with its awe-inspiring flame picture.

With no need for venting or fuel lines, the Onyx range is an apartment friendly electric fireplace that can be installed in virtually any room of the house.