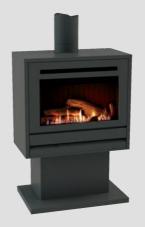

## **Learn More**

650 FS

The Regency FG39 gas log fire features the finest, most realistic flame picture available. Enjoy the exceptional view through the wide one piece glass door designed to showcase the glowing flames and embers.

The clean lines of this gas stove wraps around its extraordinary fire. This fire provides heat for large living areas but can be turned down to enjoy the fire view with less warmth. Install the FG39 and warm up your home as you lower heating bills.

#### **Features**

- Beautiful fire with glowing logs and platinum infused glowing embers
- Wrap around ceramic glass with dress guard
- Flame adjustment for maximum control
- Powerful 3-speed fan
- Electronic ignition
- · Horizontal or vertical flue option
- Operates on natural gas or propane
- Remote Control (optional)