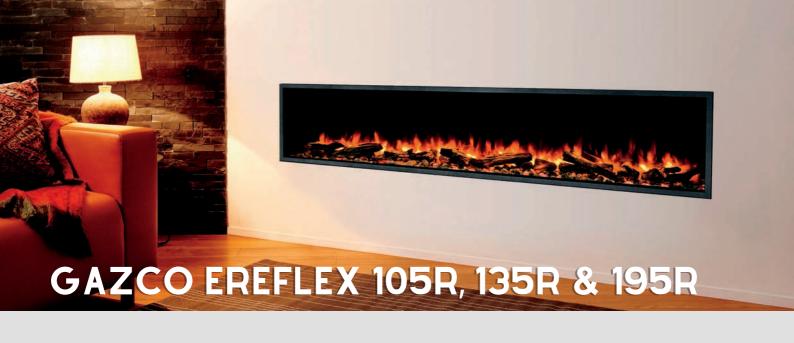

## **Learn More**

2 Sided (Left or Right Side)

Undulating flame visuals, dancing seemingly impossibly amongst a deep bed of realistic logs or shining crystals, make the eReflex one of the most captivating electric fires ever created.

But the eReflex doesn't just deliver mesmerising effects and a fireside glow. Designed with the very latest LED technologies and offering a choice of stunning fuel beds, this innovative electric fire range lets you decide on the perfect ambience to suit your mood - with only your imagination to hold you back.

#### Features

- 2kW electric heater with blower
- Chromalight LED system
- 3 flame colour options
- Sparkling fuel bed lighting with 13 vibrant colours
- 6 levels of brightness for flames and fuel bed
- Flames can be enjoyed with or without heat
- Choice of fuel effects that can be mixed and matched; including logs, grey & clear pebbles, and crystal ice-effect

# **Fire Options**

105R

135R

195R