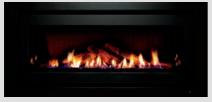

#### **Learn More**

San Francisco 40 San Francisco 60

New York 40

New York 60

Starfire Glass

Available as either a Left or Right corner unit with flexible venting options, the Chicago Corner 40 is perfect as a standalone design feature, or as a stunning accent in any room. Flexible installation, unlimited finishing options, and limitless potential is possible with the Chicago.