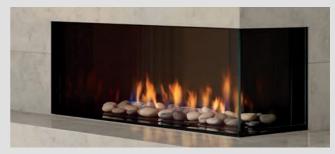

#### **Learn More**

San Francisco 40 San Francisco 60

New York 40

New York 60

Starfire Glass

Available as either a Left or Right corner unit with flexible venting options, the Chicago Corner 40 is perfect as a standalone design feature, or as a stunning accent in any room. Flexible installation, unlimited finishing options, and limitless potential is possible with the Chicago.