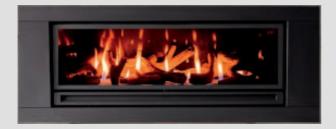

#### **Learn More**

GF950L

GF1500L

GF1500LST

The new Archer Linear Series Model IS1500 & IS1200 incorporate all the unique Archer features such as P.V.C. Fluing, Zero Clearance installation and automatic Humidification, which are all a direct Benefit derived from Archer's revolutionary Heat-exchange system, which delivers High Efficiency and High Heat output.

The new Linear Series has all the Hallmarks of a traditional Archer Gas Log Fire with a superb modern Linear Look. (Beauty - Efficiency - Heat) Featuring 5 variable Flame and Heat settings controlled by remote control with automatic variable Speed Fan.