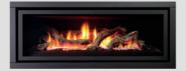

#### **Learn More**

San Francisco 40 San Francisco 60

New York 40

New York 60

Starfire Glass

Available as either a Left or Right corner unit with flexible venting options, the Chicago Corner 40 is perfect as a standalone design feature, or as a stunning accent in any room. Flexible installation, unlimited finishing options, and limitless potential is possible with the Chicago.