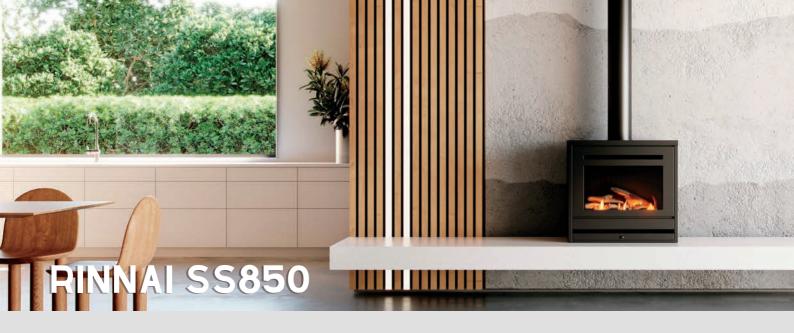

#### Inbuilt

Inspired by the much-loved Rinnai Sapphire, the SS850 is a stylish and versatile gas fire that is perfect for most homes. The modernised aesthetic, and the replacement of the glass heat shield with a barely visible mesh will ensure the SS850 will be another firm favourite Rinnai gas fire.

## Freestander

With simple modern lines, the SS850 is the perfect no-fuss replacement for a freestanding woodburner. The glowing logset and realistic flame picture will bring ambience and warmth to those cold winter nights. With a number of base options available, the SS850 has a look to suit your home.

#### **Features**

- High heat output up to 6.6kW of warmth
- 3.9 Star energy efficiency
- · Subtle barely visible mesh guard
- Includes 'simple-to-use' infrared remote control
- Flexible install options, masonry inbuilt or into mock chimney
- Designed for replacement, renovations or new homes
- Wi-Fi (optional)