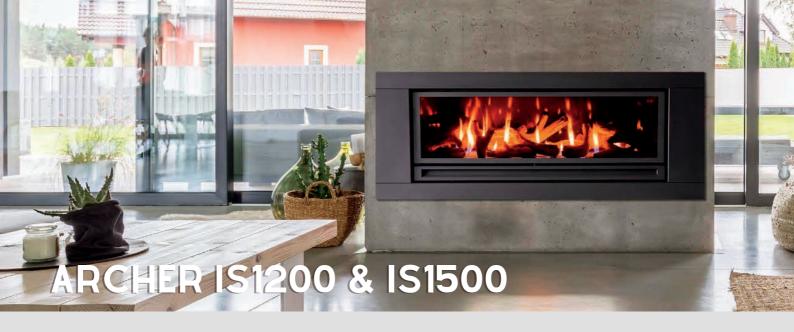

#### **Learn More**

GF950L

GF1500L

GF1500LST

The new Archer Linear Series Model IS1500 & IS1200 incorporate all the unique Archer features such as P.V.C. Fluing, Zero Clearance installation and automatic Humidification, which are all a direct Benefit derived from Archer's revolutionary Heat-exchange system, which delivers High Efficiency and High Heat output.

The new Linear Series has all the Hallmarks of a traditional Archer Gas Log Fire with a superb modern Linear Look. (Beauty - Efficiency - Heat) Featuring 5 variable Flame and Heat settings controlled by remote control with automatic variable Speed Fan.