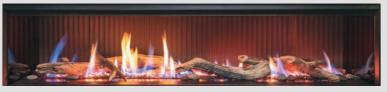

## Learn More

LS800

The LS Series is perfect for large living spaces but scale isn't all it offers. With wood logs created to precisely match natural driftwood, this is nothing short of a beautiful looking fireplace. Add to that its single or double-sided options, you have a fire that's a shining example of the wow factor.

Also with a double-sided option, the LS Series offers twice the ambience and cosy warmth via its highly realistic-looking flame height. Its generous one metre width also gives it plenty of presence, as well as plenty of heat to warm your home.