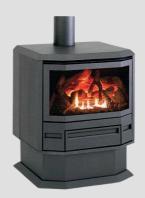

#### **Learn More**

San Francisco 40 San Francisco 60

New York 40

New York 60

Starfire Glass

Available as either a Left or Right corner unit with flexible venting options, the Chicago Corner 40 is perfect as a standalone design feature, or as a stunning accent in any room. Flexible installation, unlimited finishing options, and limitless potential is possible with the Chicago.