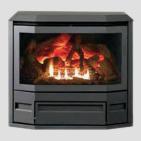

## Learn More

IS700

The Rinnai 650 & 750 Gas Fires are the perfect solution to creating an ambient atmosphere. Experience the latest in design innovation, featuring Rinnai's exclusive ember bed technology.

Designed specifically to suit existing fireplaces with narrow dimensions, the 650 & 750 Gas Fires are ideal for smaller spaces.

All Rinnai 650 & 750 Gas Fires come with an easy to use remote, with room temperature display and flame control.

#### **Features**

- •High heat output up to 6kW of warmth
- Unique ember bed technology
- Easy to use remote, with room temperature display and flame control
- Double glazed front no need for a mesh guard, enhancing visual aesthetics
- Designed for replacement, renovations or new homes
- Wi-Fi (optional)