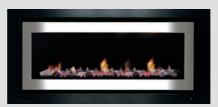

## Learn More

LS800

The LS Series is perfect for large living spaces but scale isn't all it offers. With wood logs created to precisely match natural driftwood, this is nothing short of a beautiful looking fireplace. Add to that its single or double-sided options, you have a fire that's a shining example of the wow factor.

Also with a double-sided option, the LS Series offers twice the ambience and cosy warmth via its highly realistic-looking flame height. Its generous one metre width also gives it plenty of presence, as well as plenty of heat to warm your home.

#### **Features**

- High 5 star efficiency rating
- High heat output, perfect for open plan living and large areas
- · Highly realistic log set and burn media
- Elegant frameless design
- Wi-Fi Control
- · Anti-Reflective glass that eliminate reflections
- Flexible power flueing