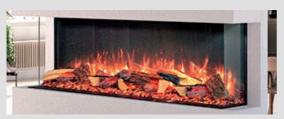

## **Learn More**

2 Sided (Left or Right Side)

Undulating flame visuals, dancing seemingly impossibly amongst a deep bed of realistic logs or shining crystals, make the eReflex one of the most captivating electric fires ever created.

But the eReflex doesn't just deliver mesmerising effects and a fireside glow. Designed with the very latest LED technologies and offering a choice of stunning fuel beds, this innovative electric fire range lets you decide on the perfect ambience to suit your mood - with only your imagination to hold you back.

#### Features

- 2kW electric heater with blower
- Chromalight LED system
- 3 flame colour options
- Sparkling fuel bed lighting with 13 vibrant colours
- 6 levels of brightness for flames and fuel bed
- Flames can be enjoyed with or without heat
- Choice of fuel effects that can be mixed and matched; including logs, grey & clear pebbles, and crystal ice-effect