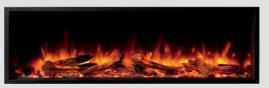

## Learn More

The Onyx Range of premium electric fireplace heaters bring luxury to more spaces than ever before. The robust log set with Integrated Log Lighting coupled with advanced Chromalight® Plus LED system, full colour customisation, WIFI control and a generous 431mm glass height means this fireplace is sure to amaze with its awe-inspiring flame picture.

With no need for venting or fuel lines, the Onyx range is an apartment friendly electric fireplace that can be installed in virtually any room of the house.

## **Features**

- 1-Sided Linear, 2-Sided Corner, or 3-Sided Bay installation
- Luxurious 431mm Glass Height
- 36+ Unique Flame Colour Combinations
- App Control on iOS and Android devices
- Up to 2kW Programmable Heating
- Realistic Glowing Ember Bed
- Premium Integrated Log Lighting System
- Eco-design Energy Saving Features

# Media

Split Oak Logs (Included)

Birch Logs